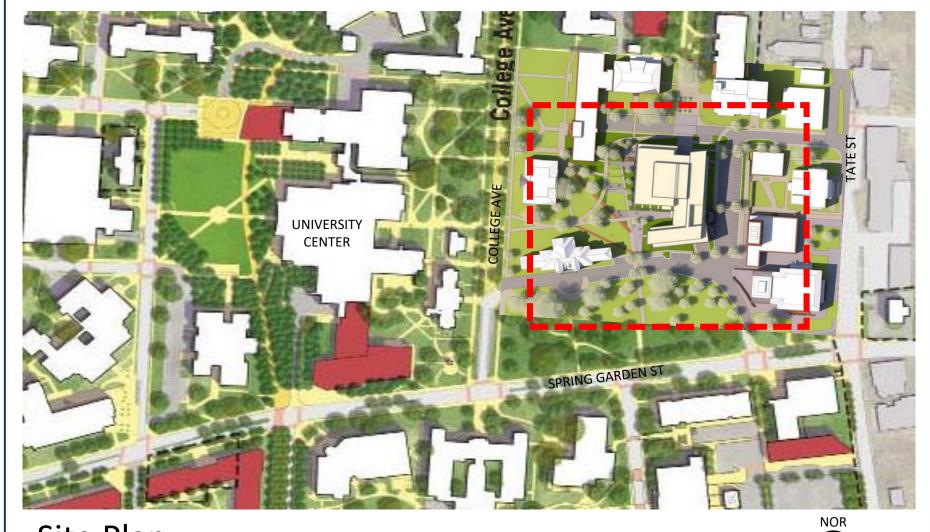

Construction Office
- May 2017- BOT approved exterior design
- November 2017- State Construction
  Office approval of Construction
  Drawings
- December 2017- Bid solicitation
- February 2018- Start of Construction
- May 2019- Chiller Plant completion



## Nursing and Instructional Building:

- May 2017- Schematic Design approved by State Construction Office
- September 2017- BOT approved exterior design
- November 2017- State Construction Office approval of building Design Development
- December 2017- McIver demolition and site package bid solicitation
- February 2018- McIver demolition starts
- April 2018- State Construction approval of Building Construction Documents
- May 2018- Building bid solicitation
- June 2020- Nursing and Instructional Building completion





Master Plan







Site Plan







## 1<sup>ST</sup> Floor Plan







2<sup>nd</sup> Floor Plan















4<sup>th</sup> Floor Plan







5<sup>th</sup> Floor Plan









**Atrium Interior Concept- Connection to Nature** 





## **Atrium Cross Section**





Atrium View Looking South





Atrium View Looking North



## Thank you