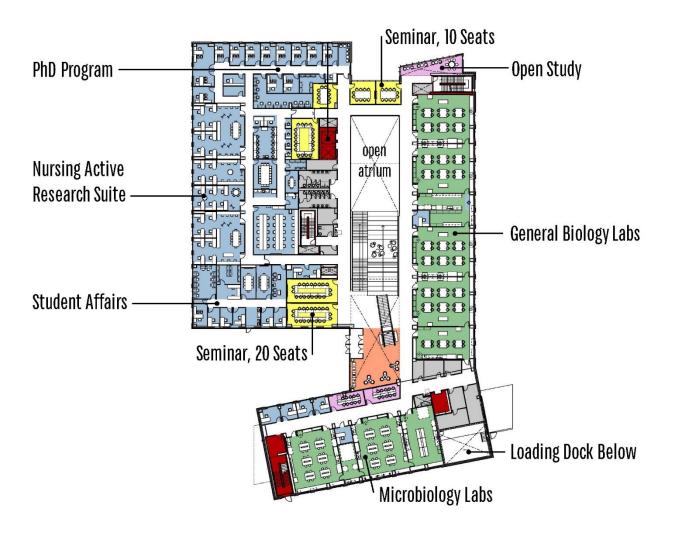

## 1<sup>ST</sup> Floor Plan

2<sup>nd</sup> Floor Plan

4<sup>th</sup> Floor Plan

5<sup>th</sup> Floor Plan

**Atrium Interior Concept- Connection to Nature** 