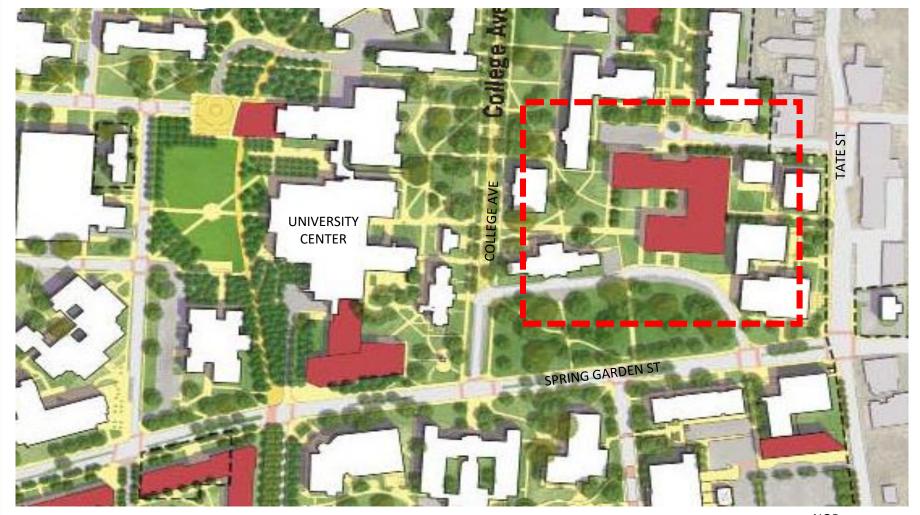

t approved by State Construction Office
- May 2017- BOT approved exterior design
- November 2017- State Construction
  Office approval of Construction
  Drawings
- December 2017- Bid solicitation
- February 2018- Start of Construction
- May 2019- Chiller Plant completion



## Nursing and Instructional Building:

- May 2017- Schematic Design approved by State Construction Office
- September 2017- BOT approved exterior design
- November 2017- State Construction Office approval of building Design Development
- December 2017- McIver demolition and site package bid solicitation
- February 2018- McIver demolition starts
- April 2018- State Construction approval of Building Construction Documents
- May 2018- Building bid solicitation
- June 2020- Nursing and Instructional Building completion





Master Plan







Site Plan







## 1<sup>ST</sup> Floor Plan







2<sup>nd</sup> Floor Plan















4<sup>th</sup> Floor Plan







5<sup>th</sup> Floor Plan









**Atrium Interior Concept- Connection to Nature** 





## **Atrium Cross Section**





Atrium View Looking South





Atrium View Looking North



## Thank you