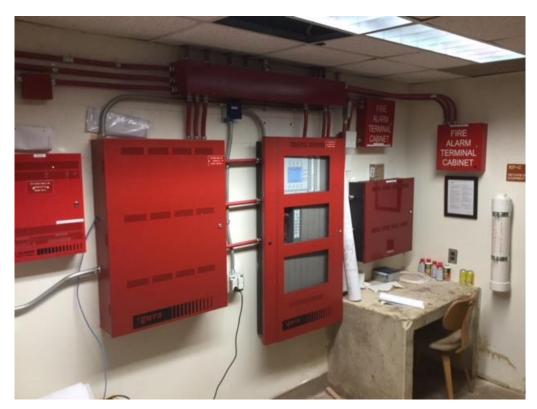

# Cone Residence Hall Renovation

Curry Building Fire Alarm Replacement

Taylor Building Elevator Addition

Phillips Hawkins Fire Alarm Replacement