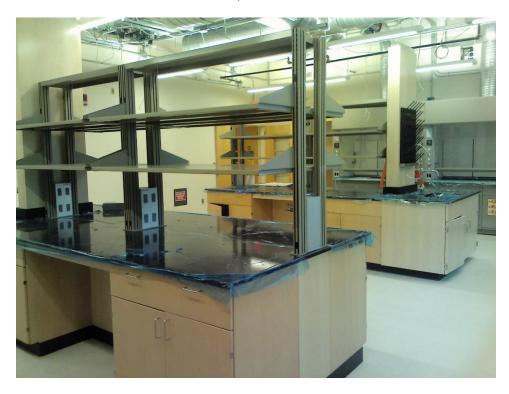

ck Repairs-Campus Wide Nursing and Instructional Building & South Chiller Plant Coleman 155 Renovations North Campus Plant and Pollination Center

## Projects currently in design:

Foust Building Electrical Upgrades, Phase I & II
Ragsdale Mendenhall Residence Hall Renovations
Steam Distribution System Replacement, Phase IV
Weil Winfield Fire Alarm Upgrades
Weatherspoon Art Museum Gallery Lighting Replacement, Phase I
Bryan Building Elevator #1 Modernization
Coleman Fire Alarm System Replacement
Jackson Library Space Master Plan Study

Charle Marmone

Charles Mamoine Vice Chancellor for Business Affairs

# Cone Residence Hall Renovation



Curry Building Fire Alarm Replacement



Taylor Building Elevator Addition



Phillips Hawkins Fire Alarm Replacement



# Sullivan 227 Lab Alterations



Sullivan BIO Research Lab



# 326 Tate Street





# Coleman 152 Renovations



1100 West Market  $2^{nd}$  &  $3^{rd}$  Floor Renovations



Parking Deck Repairs-Campus Wide



North Campus Plant and Pollination Center



Nursing and Instructional Building & South Chiller Plant





# Coleman 155 Renovations