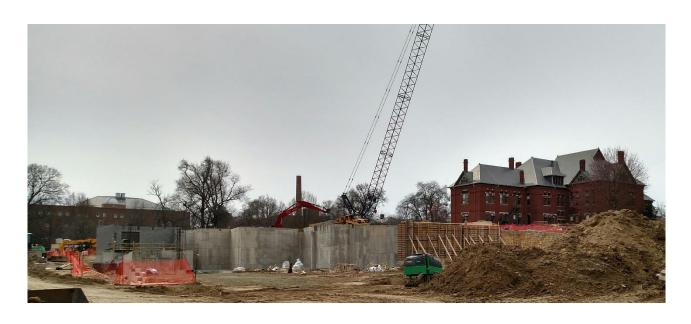

#### **Projects currently under construction:**

Bryan Building Elevator #1 Modernization Foust Building Electrical Upgrades – Phase I & II Nursing and Instructional Building (image attached) South Chiller Plant (image attached) Parking Deck Repairs-Campus Wide (image attached) Ragsdale Mendenhall Residence Hall Renovation (image attached) Steam Distribution System Replacement PH IV Weatherspoon Art Museum – Phase I – Gallery Lighting Replacement (image attached)

# Nursing and Instructional Building & South Chiller Plant

Parking Deck Repairs – Campus Wide

Weatherspoon Art Museum – Phase I Gallery Lighting Replacement