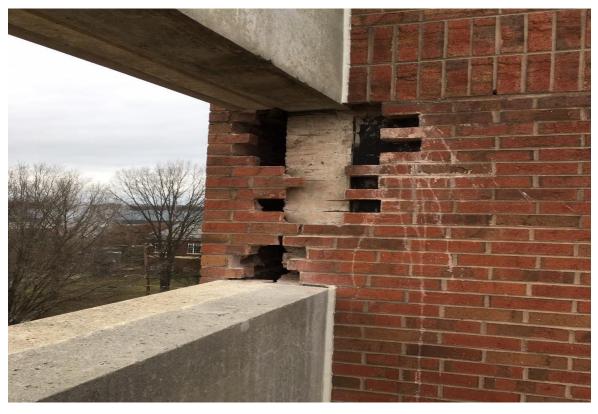

#### **Projects currently under construction:**

Bryan Building Elevator #1 Modernization Foust Building Electrical Upgrades – Phase I & II Nursing and Instructional Building (image attached) South Chiller Plant (image attached) Parking Deck Repairs-Campus Wide (image attached) Ragsdale Mendenhall Residence Hall Renovation (image attached) Steam Distribution System Replacement PH IV Weatherspoon Art Museum – Phase I – Gallery Lighting Replacement (image attached)

## Water Isolation Valve Replacement – Campus Wide

Ragsdale Mendenhall Residence Hall Renovation