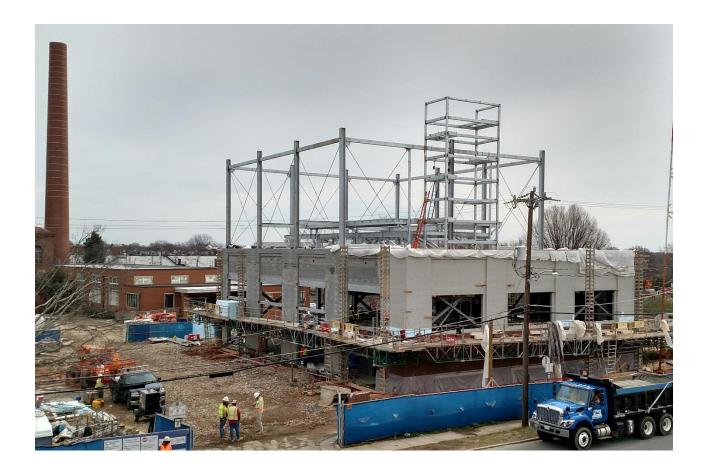

#### **Projects currently under construction:**

Bryan Building Elevator #1 Modernization Foust Building Electrical Upgrades – Phase I & II Nursing and Instructional Building (image attached) South Chiller Plant (image attached) Parking Deck Repairs-Campus Wide (image attached) Ragsdale Mendenhall Residence Hall Renovation (image attached) Steam Distribution System Replacement PH IV Weatherspoon Art Museum – Phase I – Gallery Lighting Replacement (image attached)

# Nursing and Instructional Building & South Chiller Plant

Parking Deck Repairs – Campus Wide

Weatherspoon Art Museum – Phase I Gallery Lighting Replacement