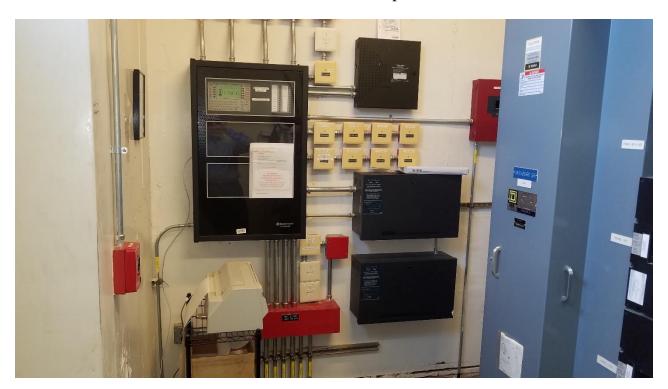

Weil Winfield Fire Alarm Replacement (image attached)

Curry Tire Renovations for HRL

Stone Building Entrance Repairs

Sprinkle Theater Alteration and Control Room Relocation

# Weil Winfield Fire Alarm Replacement