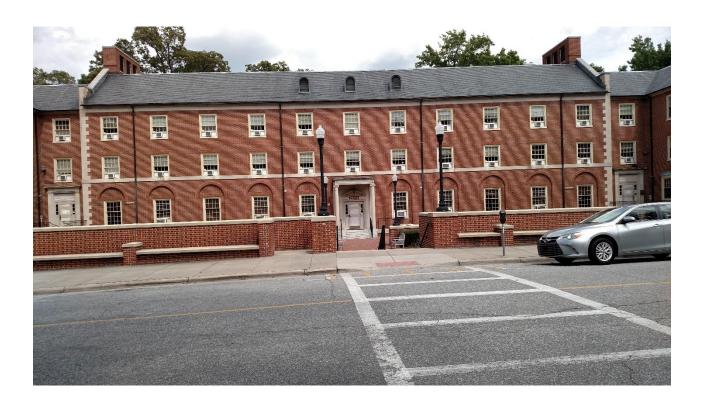

#### **Projects currently under construction:**

Bryan Building Elevator #1 Modernization Foust Building Electrical Upgrades – Phase I & II Nursing and Instructional Building (image attached) South Chiller Plant (image attached) Parking Deck Repairs-Campus Wide (image attached) Ragsdale Mendenhall Residence Hall Renovation (image attached) Steam Distribution System Replacement PH IV Weatherspoon Art Museum – Phase I – Gallery Lighting Replacement (image attached)

## Water Isolation Valve Replacement – Campus Wide

Ragsdale Mendenhall Residence Hall Renovation