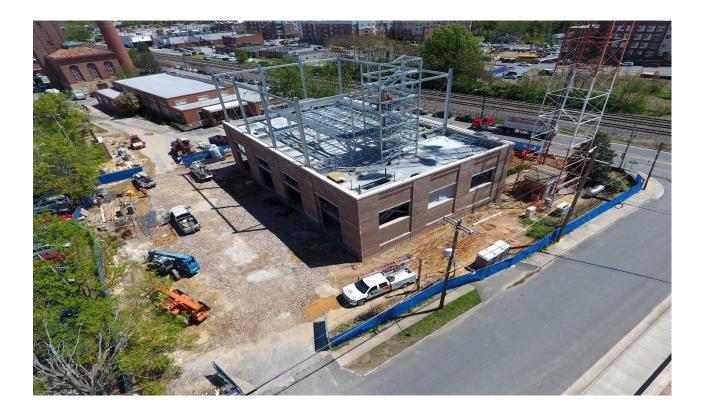

Demolition of 111, 113, 115 and 213 McIver

North Campus Plant and Pollination Center

Spartan Village II Retail Monument Sign

Weatherspoon Art Museum – Phase I – Gallery Lighting Replacement