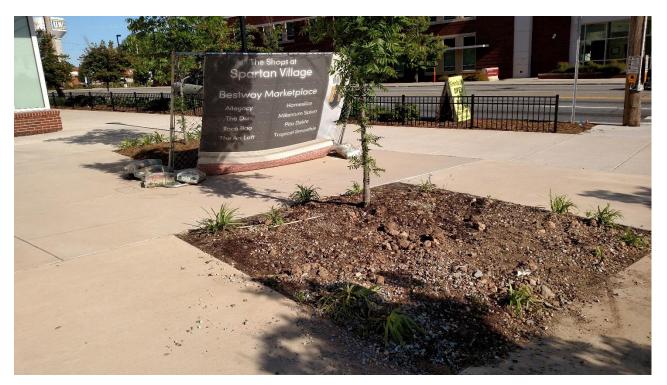

Demolition of 111, 113, 115 and 213 McIver

North Campus Plant and Pollination Center

Spartan Village II Retail Monument Sign

Weatherspoon Art Museum – Phase I – Gallery Lighting Replacement