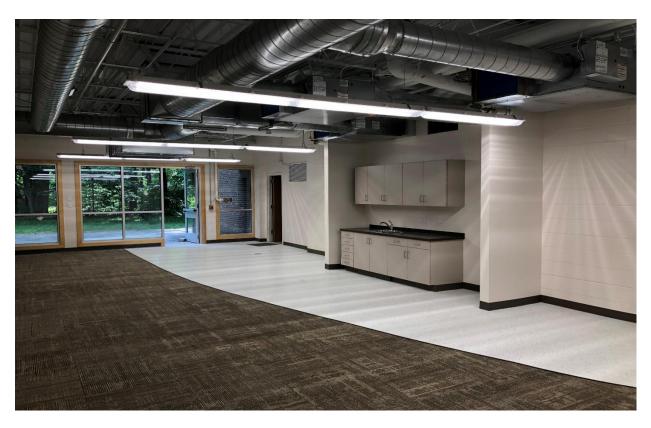

# **Projects currently under construction:**

Bryan Building Elevator #1 Modernization Foust Building Electrical Upgrades – Phase I Mossman 3<sup>rd</sup> Floor Suite Renovations Mossman 122 Alterations Mossman Suite 123 Alterations Nursing and Instructional Building Quad Cornice Replacement Ragsdale Mendenhall Residence Hall Renovation Registrar Suite Cubicle Renovation Spartan Village II Retail Monument Sign Sprinkle Theater Alteration and Control Room Relocation Steam Distribution System Replacement Phase IV Stone Building Entrance Repairs Weil Winfield Fire Alarm Replacement