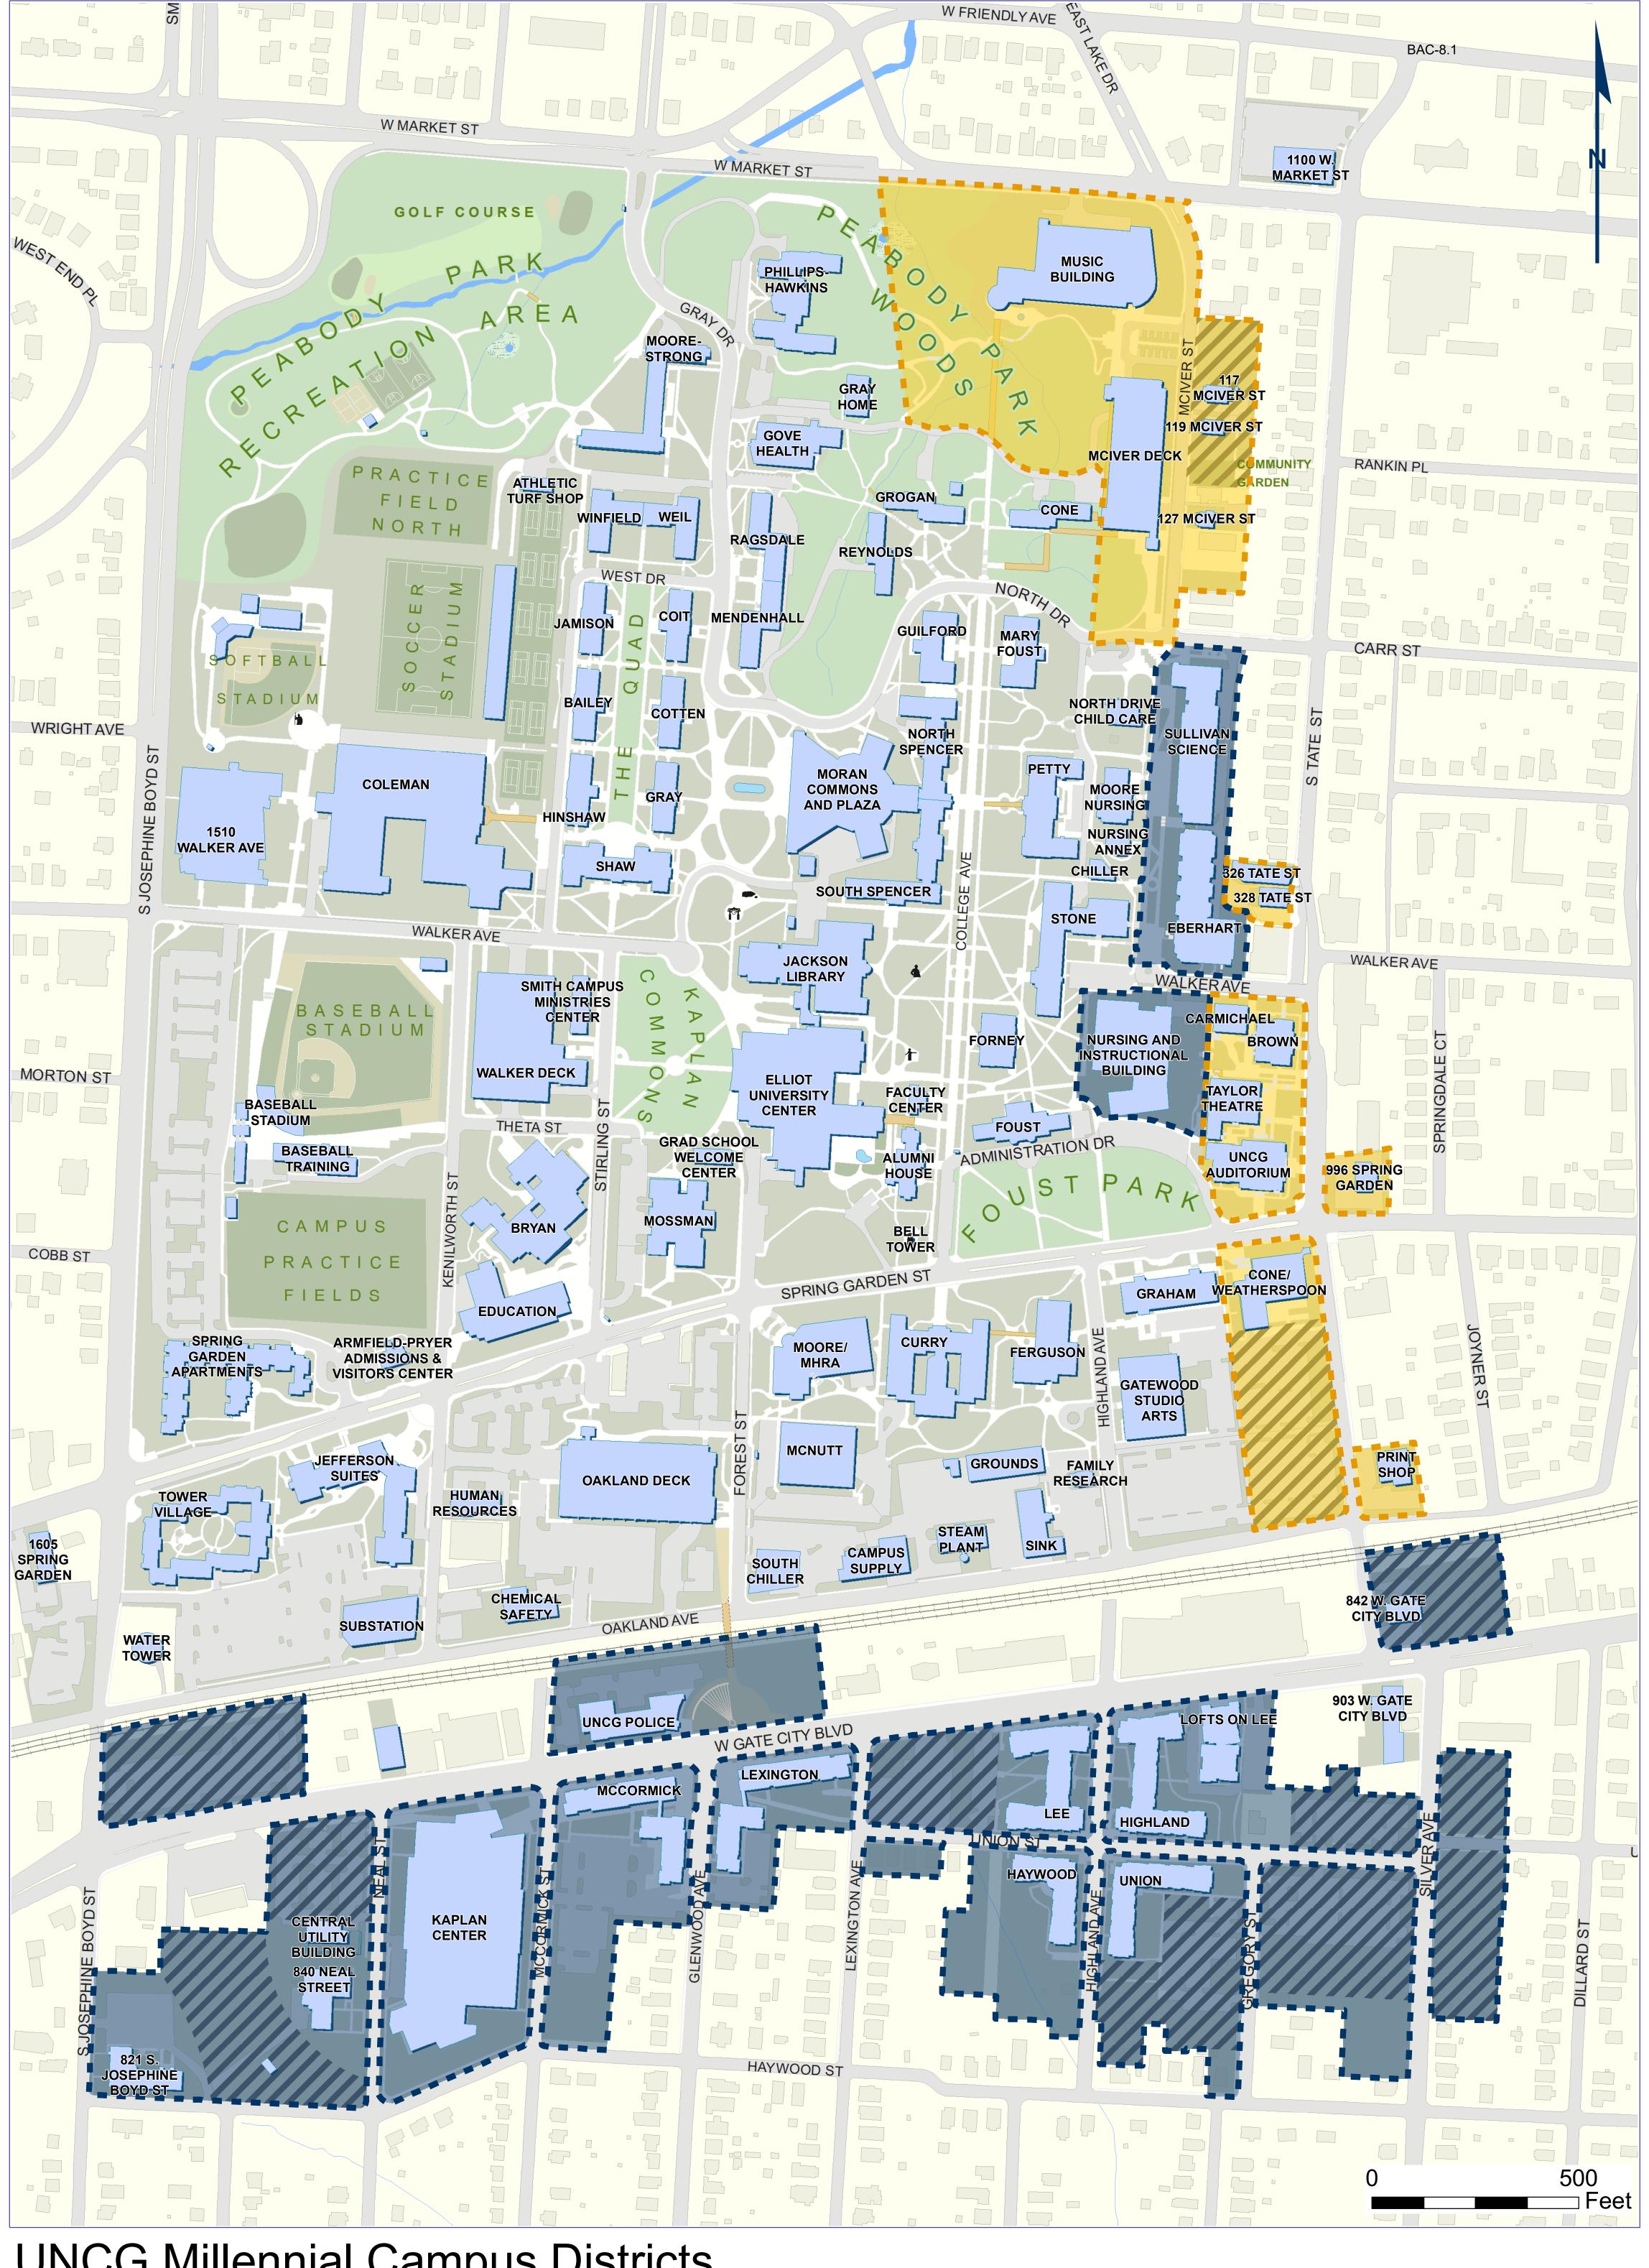

## **UNCG Millennial Campus Districts**

This map product is for reference and inventory purposes only and may not have been prepared for or be suitable for legal, engineering, or surveying purposes. It does not represent an on-the-ground or underground survey and represents only the approximate relative location of property boundaries, utilities, structures, and any other cultural or natural features that may be present on the map.