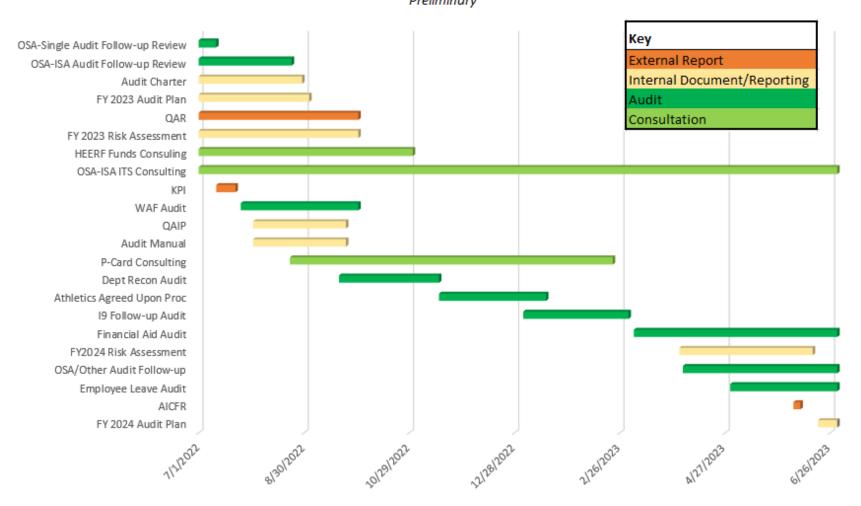

## CARL 1. 2 FY 2022 - 2023 Internal Audit Work Plan

Standard **Short Title or Abbreviation** Or No. **Audits & Other Engagements and Activities** Contingent **Audits/Review of Internal Controls** 1 Weatherspoon Arts Foundation (inventory observation - Required) WAF Audit S С Financial Aid (time permitting & specific topic is TBD) 2 **Financial Aid Audit Compliance Audits** 3 **Department Reconciliations** S Dept Recon Audit Intercollegiate Athletics Program (assistance with agreed-upon procedures) S 4 Athletics Agreed Upon Proc **Employee Compliance with Leave Policies Employee Leave Audit** S 5 Follow-up on I9 Compliance, 1/21/22 Report (Required) S 6 19 Follow-up Audit **Consultation & Advisory** Work with IT to track progress on OSA audit findings S 7 **OSA-ISA ITS Consulting** Work with P-Card Coordinator to develop monitoring plan S 8 P-Card Consulting 9 HEERF Funds - Consult/advise on compliance-related internal controls **HEERF Funds Consulting** S Follow-up Resolution of Audit Findings (of external audits) OSA - Single Audit, Enrollment Status Updates (Required) OSA-Single Audit Follow-up S 10 OSA - ISA, Cyber Security Controls over Sensitive Data (Required) **OSA-ISA Audit Follow-up** S 11 OSA/Other Audit Follow-up (TBD) OSA/Other Audit Follow-up С 12 **Special Assignments** Self-Assessment of Internal Controls AICFR S А S В Risk Assessment (for developing the FY2023 internal audit plan) FY 2023 Risk Assessment С Quality Assurance and Improvement Program (QAIP) S QAIP KPI S D **Key Performance Indicators** S Е Audit Manual Update Audit Manual Update Audit Charter S F Audit Charter S G FY2023 Annual Audit Plan FY 2023 Audit Plan Follow-up (external) Quality Assurance Review (QAR) S н QAR Т Risk Assessment (for developing the FY2024 internal audit plan) FY2024 Risk Assessment S S FY2024 Annual Audit Plan FY 2024 Audit Plan J

## Fiscal Year 2022 - 2023 Internal Audit Work Plan Preliminary

**Note:** Consulting engagements will be conducted on an on-going basis. For example, Internal Audit will consult with Information Technology Services (ITS) once monthly through the year and document progress on updates and corrective actions implemented.